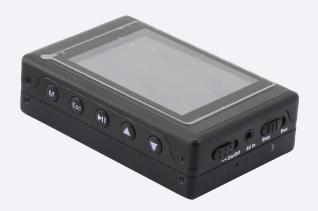

Display

|                                               | TVSD                                                               |
|-----------------------------------------------|--------------------------------------------------------------------|
| Video compressed format                       | MPEG , files format:AVI                                            |
| Photo format                                  | JPG                                                                |
| High Resolution LCD                           | 2.5", TFT true color LCD                                           |
| Audio and video output                        | RCA 3-in-1 AV output                                               |
| Storage type                                  | SD card(FAT 32 ,support to 32G)                                    |
| Video size and speed                          | PAL: 720x576(D1)/25FPS, NTS: 720x480(D1)/30FPS                     |
| Power supply for external camera is available | Voltage: 5V max. current: 400 mA                                   |
| Video format                                  | NTSC/PAL                                                           |
| Multi record mode                             | Manual/Auto/Motion detection                                       |
| Real-time recordings are marked in File       |                                                                    |
| Compute transfer screen                       | USB2.0                                                             |
| Recording time                                | 15minute~2.5 hours /1G                                             |
| Power consumption                             | 200mA, 3.7V 1000 mAH chargeable Li-ion battery, 5.0V 2A AC Adapter |
| Size                                          | 90 mm x 59 mm x23 mm                                               |
| Weight                                        | 100g (including battery)                                           |