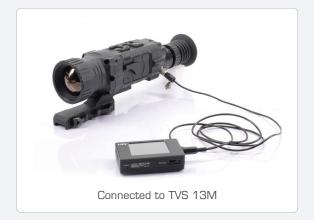

| Manual/Auto/Motion detection                                       |
| Real-time recordings are marked in File       |                                                                    |
| Compute transfer screen                       | USB2.0                                                             |
| Recording time                                | 15minute~2.5 hours /1G                                             |
| Power consumption                             | 200mA, 3.7V 1000 mAH chargeable Li-ion battery, 5.0V 2A AC Adapter |
| Size                                          | 90 mm x 59 mm x23 mm                                               |
| Weight                                        | 100g (including battery)                                           |