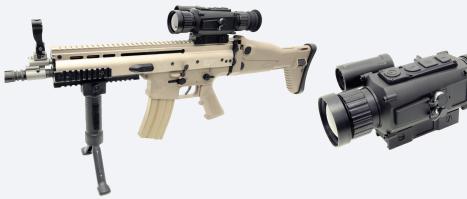

The TVS 23 thermal riflescope series is designed to act as a force multiplier in the most demanding situations faced by border patrol, law enforcement, tactical teams and special operations forces. The TVS 23 functions effectively in CQB, medium and long range target engagement applications. Advanced built-in ballistics software allows for accurate firing on virtually any weapon platform, while a video output port and internal storage capability enable the capture of video and still images.

| Sensor                      |                                                                        |
|-----------------------------|------------------------------------------------------------------------|
| Surface treatment           | Anticorrosion coating                                                  |
| Material                    | Aircraft grad aluminum                                                 |
| Detector                    | 640×512                                                                |
| Sensor type                 | VOX                                                                    |
| Pitch                       | 12um                                                                   |
| NETD                        | ≤35mk (normal temperature)                                             |
| Frame rate                  | 50Hz                                                                   |
| Zoom                        | 1x,2x,4x                                                               |
| Infrared lens               | 50mm                                                                   |
| Field of view               | 8.7°×7°                                                                |
| Polarity                    | White hot, black hot, sepia, red hot, green hot                        |
| Reticle                     | YES, Customized                                                        |
| Brightness                  | Auto/manual                                                            |
| Contrast                    | Auto/manual                                                            |
| DDE technology for contrast | 0 ~ 4                                                                  |
| Video storage               | In-built 64G, for 6hours video Or 20000 images                         |
| OLED                        | 0.4-inch 1280x1024 OLED color                                          |
| Laser pointing              | 505nm                                                                  |
| LRF                         | Side rail attachment (laser crosshairs on the image 905nm measure 600m |
| WIFI                        | Yes                                                                    |
| GPS                         | GPS +-3M                                                               |
| Compass                     | Optional                                                               |
| Battery                     | 2xCR123                                                                |
| Pupil Distance              | 30mm                                                                   |
| Diopter                     | 5SD                                                                    |
| Battery life                | ≥4 hours (normal temperature)                                          |
| Interface                   | 9-pin LEMO interface Power, video, rs232, USB                          |
| Weight                      | 700g (Include battery)                                                 |
| Working temperature         | -40° ~ 50°                                                             |
| Storage temperature         | -50° ~ 60°                                                             |