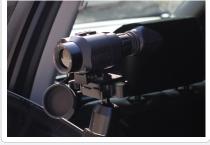

## TVS 11 (640\_9Hz) THERMAL MONOCULAR

Display

The TVS 11 (640\_9Hz) is a high resolution thermal imaging monocular well suited to a variety of tactical, law enforcement, search and rescue, and industrial applications. It utilizes passive infrared sensing technology allowing users to detect extremely small differences in the temperature of objects, people and other heat sources within the field of view. Unlike traditional night vision devices, the TVS 11 (640\_9Hz) can be operated 24 hours a day, in daytime and at night, even in the total darkness of an enclosed space. It can also see through smoke, fog and other obscurants and features black hot and white hot image polarity. The unit can also be connected to external display devices allowing other parties to view the observed image in real time. The TVS 11 (640\_9Hz) is designed for helmet, head and weapon mounting as well as hand-held use.