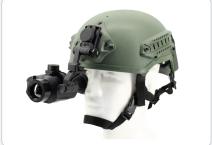

## TVS 11 (640\_9Hz) THERMAL MONOCULAR

Display

The TVS 11 (640\_9Hz) is a high resolution thermal imaging monocular well suited to a variety of tactical, law enforcement, search and rescue, and industrial applications. It utilizes passive infrared sensing technology allowing users to detect extremely small differences in the temperature of objects, people and other heat sources within the field of view. Unlike traditional night vision devices, the TVS 11 (640\_9Hz) can be operated 24 hours a day, in daytime and at night, even in the total darkness of an enclosed space. It can also see through smoke, fog and other obscurants and features black hot and white hot image polarity. The unit can also be connected to external display devices allowing other parties to view the observed image in real time. The TVS 11 (640\_9Hz) is designed for helmet, head and weapon mounting as well as hand-held use.

## **DELIVERY SET**

Supplied with the following standard accessories:

- Soft carrying case
- 2x CR123 lithium batteries
- Objective lens Cover
- · Lens cleaning kit

- USB cable
- Video cable
- Head gear

- Wrist strap
- Operation manual