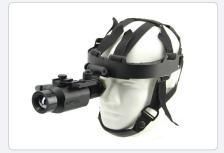

## TVS 11 (640\_9Hz) THERMAL MONOCULAR

Display

The TVS 11 (640\_9Hz) is a high resolution thermal imaging monocular well suited to a variety of tactical, law enforcement, search and rescue, and industrial applications. It utilizes passive infrared sensing technology allowing users to detect extremely small differences in the temperature of objects, people and other heat sources within the field of view. Unlike traditional night vision devices, the TVS 11 (640\_9Hz) can be operated 24 hours a day, in daytime and at night, even in the total darkness of an enclosed space. It can also see through smoke, fog and other obscurants and features black hot and white hot image polarity. The unit can also be connected to external display devices allowing other parties to view the observed image in real time. The TVS 11 (640\_9Hz) is designed for helmet, head and weapon mounting as well as hand-held use.

## **DELIVERY SET**

Supplied with the following standard accessories:

- Soft carrying case
- 2x CR123 lithium batteries
- Objective lens Cover
- · Lens cleaning kit

- USB cable
- Video cable
- Head gear

- Wrist strap
- Operation manual