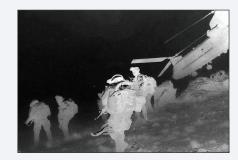

## TVS 11 (640\_9Hz) THERMAL MONOCULAR

Display

The TVS 11 (640\_9Hz) is a high resolution thermal imaging monocular well suited to a variety of tactical, law enforcement, search and rescue, and industrial applications. It utilizes passive infrared sensing technology allowing users to detect extremely small differences in the temperature of objects, people and other heat sources within the field of view. Unlike traditional night vision devices, the TVS 11 (640\_9Hz) can be operated 24 hours a day, in daytime and at night, even in the total darkness of an enclosed space. It can also see through smoke, fog and other obscurants and features black hot and white hot image polarity. The unit can also be connected to external display devices allowing other parties to view the observed image in real time. The TVS 11 (640\_9Hz) is designed for helmet, head and weapon mounting as well as hand-held use.