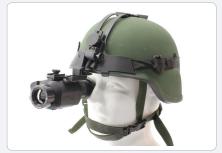

## TVS 11 (640\_9Hz) THERMAL MONOCULAR

Display

The TVS 11 (640\_9Hz) is a high resolution thermal imaging monocular well suited to a variety of tactical, law enforcement, search and rescue, and industrial applications. It utilizes passive infrared sensing technology allowing users to detect extremely small differences in the temperature of objects, people and other heat sources within the field of view. Unlike traditional night vision devices, the TVS 11 (640\_9Hz) can be operated 24 hours a day, in daytime and at night, even in the total darkness of an enclosed space. It can also see through smoke, fog and other obscurants and features black hot and white hot image polarity. The unit can also be connected to external display devices allowing other parties to view the observed image in real time. The TVS 11 (640\_9Hz) is designed for helmet, head and weapon mounting as well as hand-held use.

## **DELIVERY SET**

Supplied with the following standard accessories:

- Soft carrying case
- 2x CR123 lithium batteries
- Objective lens Cover
- · Lens cleaning kit

- USB cable
- Video cable
- Head gear

- Wrist strap
- Operation manual