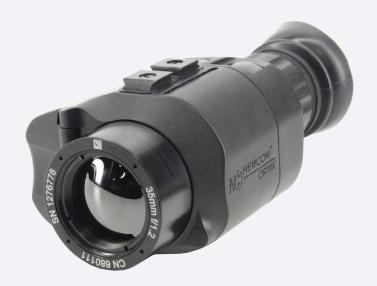

## TVS 11 (640\_9Hz) THERMAL MONOCULAR

Display

The TVS 11 (640\_9Hz) is a high resolution thermal imaging monocular well suited to a variety of tactical, law enforcement, search and rescue, and industrial applications. It utilizes passive infrared sensing technology allowing users to detect extremely small differences in the temperature of objects, people and other heat sources within the field of view. Unlike traditional night vision devices, the TVS 11 (640\_9Hz) can be operated 24 hours a day, in daytime and at night, even in the total darkness of an enclosed space. It can also see through smoke, fog and other obscurants and features black hot and white hot image polarity. The unit can also be connected to external display devices allowing other parties to view the observed image in real time. The TVS 11 (640\_9Hz) is designed for helmet, head and weapon mounting as well as hand-held use.

| Sensor                                 | TVS 11 (640_9Hz) |
|----------------------------------------|------------------|
| Resolution (pixels)                    | 640x480          |
| Operating wavelength (μ)               | 8 - 14           |
| Sensitivity (mK @F1.0)                 | <50              |
| Video Output                           | NTSC             |
| DRI range (m)*                         | 1,200/300/150    |
| Optics                                 |                  |
| Objective focal length (mm)            | 35               |
| Field of view (°)                      | 17x14            |
| Eye relief (mm)                        | 25               |
| Dioptric correction                    | -6 to +2         |
| Zoom                                   | 2x, 4x           |
| Mechanics, Electronics & Environmental |                  |
| Dimensions (mm)                        | 130x80x60        |
| Weight without batteries (g)           | 396              |
| Battery type                           | 2x CR123         |
| Battery life (hours)                   | 8                |
| Operating Temperature (°C)             | -40 to +80       |
| Waterproofing                          | MIL-STD-810G     |