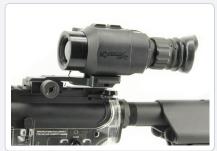

## TVS 11 (640\_9Hz) THERMAL MONOCULAR

Display

The TVS 11 (640\_9Hz) is a high resolution thermal imaging monocular well suited to a variety of tactical, law enforcement, search and rescue, and industrial applications. It utilizes passive infrared sensing technology allowing users to detect extremely small differences in the temperature of objects, people and other heat sources within the field of view. Unlike traditional night vision devices, the TVS 11 (640\_9Hz) can be operated 24 hours a day, in daytime and at night, even in the total darkness of an enclosed space. It can also see through smoke, fog and other obscurants and features black hot and white hot image polarity. The unit can also be connected to external display devices allowing other parties to view the observed image in real time. The TVS 11 (640\_9Hz) is designed for helmet, head and weapon mounting as well as hand-held use.

**NVS H Mount** 

NVS S Mount