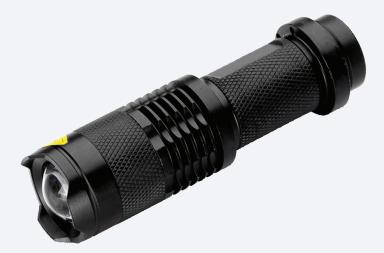

TF 15OL tactical LED flashlight is designed for peak performance in the most extreme and harsh environmental conditions. TF 15OL is shock and recoil proof due to its virtually indestructible aluminum alloy body and durable internal components. As an additional add on for precision target acquisition unit can be supplied with laser pointer with a pressure switch that can be attached to the tactical flashlight using a special mount for extra tactical advantage.

## **TF 150L** TACTICAL LED FLASHLIGHT