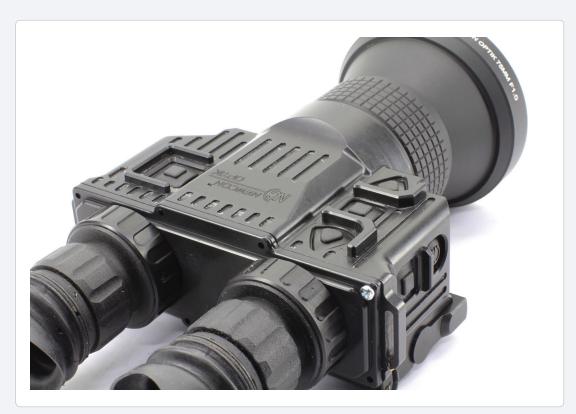

The SENTINEL (640) utilizes a large diameter Germanium lens to extend its observation range beyond 2,500m. The SENTINEL (640) is an advanced thermal imaging binocular with a wide variety of tactical, law enforcement, border security and special forces applications. The SENTINEL (640) utilizes a high-resolution uncooled thermal sensor to perceive differences in the thermal signature of objects within the field of view. This device can detect objects at remote distances 24 hours a day, through smoke, fog or camouflage. This device does not produce any audible sounds while in operation.

## SENTINEL (640) LONG RANGE THERMAL BINOCULAR