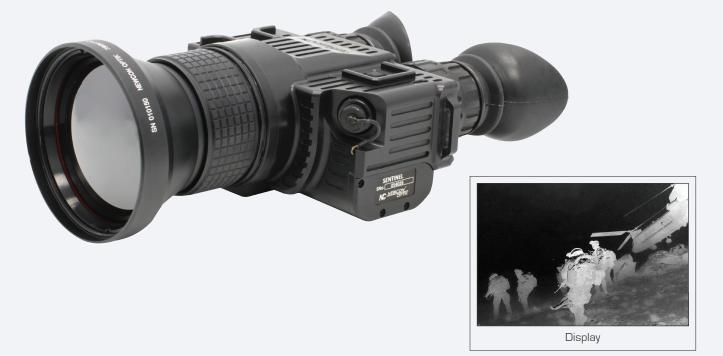

The SENTINEL (640) utilizes a large diameter Germanium lens to extend its observation range beyond 2,500m. The SENTINEL (640) is an advanced thermal imaging binocular with a wide variety of tactical, law enforcement, border security and special forces applications. The SENTINEL (640) utilizes a high-resolution uncooled thermal sensor to perceive differences in the thermal signature of objects within the field of view. This device can detect objects at remote distances 24 hours a day, through smoke, fog or camouflage. This device does not produce any audible sounds while in operation.

| Sensor                                 | SENTINEL (640)                         |
|----------------------------------------|----------------------------------------|
| Resolution (pixels)                    | 640x480                                |
| Operating wavelength (µ)               | 8 - 14                                 |
| Sensitivity (mK @F1.0)                 | <40                                    |
| Video Output                           | PAL                                    |
| DRI range (m):<br>Human<br>Tank        | 2,500/625/313<br>6,800/1,700/850       |
| Optics                                 |                                        |
| Objective focal length (mm)            | 75                                     |
| Field of view (°)                      | 8.3x6.2                                |
| Eye relief (mm)                        | 25                                     |
| Dioptric correction                    | -6 to +2                               |
| Zoom                                   | Fixed 2x, 3x, 4x, plus continuous zoom |
| Mechanics, Electronics & Environmental |                                        |
| Dimensions (mm)                        | 208x89x146                             |
| Weight without batteries (g)           | 1030                                   |
| Battery type                           | бх АА                                  |
| Battery life (hours)                   | 8                                      |
| Operating Temperature (°C)             | -40 to +50                             |

## SENTINEL (640) LONG RANGE THERMAL BINOCULAR