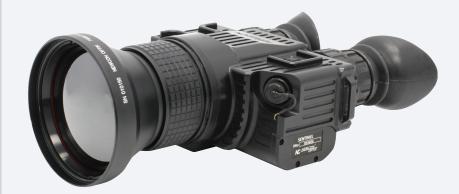

## SENTINEL LONG RANGE THERMAL BINOCULAR

Display

The SENTINEL utilizes a large diameter Germanium lens to extend its observation range beyond 1,700m. The SENTINEL is an advanced thermal imaging biocular with a wide variety of tactical, law enforcement, border security and special forces applications. The SENTINEL utilizes a high-resolution uncooled thermal sensor to perceive differences in the thermal signature of objects within the field of view. This device can detect objects at remote distances 24 hours a day, through smoke, fog or camouflage and does not produce any audible sounds while in operation.

| Sensor                                 | SENTINEL       |
|----------------------------------------|----------------|
| Resolution (pixels)                    | 384x288        |
| Pixel size (μM)                        | 17             |
| Operating wavelength (µ)               | 8 - 14         |
| Sensitivity (mK @F1.0)                 | <70            |
| Video Output                           | PAL            |
| DRI range (m)*                         | 2,500/625/313  |
| Optics                                 |                |
| Objective focal length (mm)            | 75             |
| Field of view (°)                      | 5.0x3.7        |
| Eye relief (mm)                        | 25             |
| Dioptric correction                    | -6 to +2       |
| Zoom                                   | 2x, 4x         |
| Internal recording module              | Optional       |
| Mechanics, Electronics & Environmental |                |
| Dimensions (mm)                        | 208x146x90     |
| Weight without batteries (g)           | 1,030          |
| Battery type                           | 4x AA or 6x AA |
| Battery life (hours)                   | 6              |
| Operating Temperature (°C)             | -40 to +50     |
| Waterproofing                          | MIL-STD-810G   |