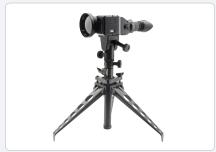

| Optional       |
| Mechanics, Electronics & Environmental |                |
| Dimensions (mm)                        | 208x146x90     |
| Weight without batteries (g)           | 1,030          |
| Battery type                           | 4x AA or 6x AA |
| Battery life (hours)                   | 6              |
| Operating Temperature (°C)             | -40 to +50     |
| Waterproofing                          | MIL-STD-810G   |

<sup>\*</sup>Maximum Detection/Recognition/Identification to human-sized target

## SENTINEL LONG RANGE THERMAL BINOCULAR



## **DELIVERY SET**

Supplied with the following standard accessories:

- Soft carrying case
- 4x AA or 6x AA battery
- Video cable

- USB cable
- Lens cover

- · Lens cleaning cloth
- Operation manual

## OPTIONAL ACCESSORIES







Tripod



TVSD