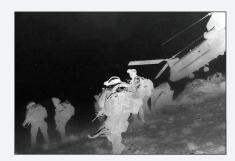

## SENTINEL LONG RANGE THERMAL BINOCULAR

Display

The SENTINEL utilizes a large diameter Germanium lens to extend its observation range beyond 1,700m. The SENTINEL is an advanced thermal imaging biocular with a wide variety of tactical, law enforcement, border security and special forces applications. The SENTINEL utilizes a high-resolution uncooled thermal sensor to perceive differences in the thermal signature of objects within the field of view. This device can detect objects at remote distances 24 hours a day, through smoke, fog or camouflage and does not produce any audible sounds while in operation.