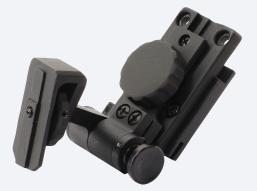

NVS S Mount is a ruggedized helmet mount assembly (Rhino Style) providing the user with an easier, more comfortable mounting option when wearing the Night Vision Goggles or Night Vision Monoculars. This mount allows direct attachment of the goggle or monocular to the FAST Helmet or any other compatible Helmet with "VAS Shroud" installed. The NVS S Mount is the only mount of its type compatible with NVS 14.

| Features                                 |                          |
|------------------------------------------|--------------------------|
| Simple installation and flip away motion |                          |
| Easy to use                              |                          |
| Rugged design                            |                          |
| Able to withstand various forces         |                          |
| Specifications                           |                          |
| Color                                    | Black                    |
| Materials                                | Aircraft Grade Alluminum |
| Mount type                               | Rhino                    |
| Dimensions (LxWxH) (mm)                  | 61x68x64                 |
| Weight (g)                               | 150                      |