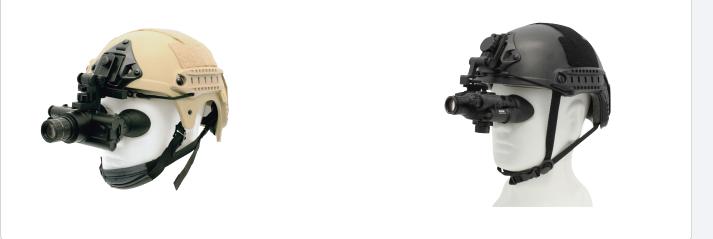

|
|------------------------------------------|--------------------------|
| Simple installation and flip away motion |                          |
| Easy to use                              |                          |
| Rugged design                            |                          |
| Able to withstand various forces         |                          |
| Specifications                           |                          |
| Color                                    | Black                    |
| Materials                                | Aircraft Grade Alluminum |
| Mount type                               | Rhino                    |
| Dimensions (LxWxH) (mm)                  | 61x68x64                 |
| Weight (g)                               | 150                      |



S Mount with Fast helmet & NV 66 and NVS 14