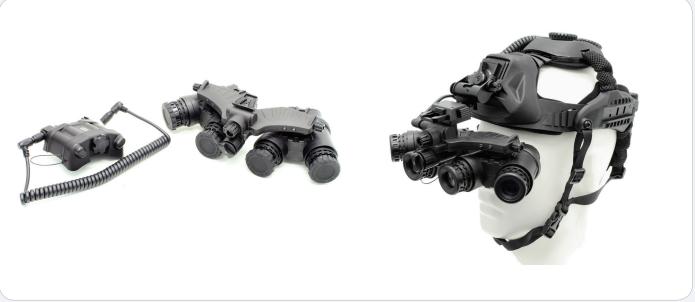

## QUAD TUBE GROUND PANORAMIC NIGHT VISION GOGGLES

Display

The NVS 18 QUAD Panoramic Night Vision Goggle, provides users wide field-of-view, helmet-mounted device with either green or white phosphor technology for improved target detection and recognition, 120 FOV allows for quick DIR (Detection, Identification, Reaction) under adverse conditions and is ruggedized for ground applications. The most striking feature of the NVS 18 is the presence of four separate image intensifier tubes with four separate objective lenses arrayed in a panoramic orientation. The center two, giving the operator more depth perception, while two point slightly outward from the center to increase peripheral view. They can also be easily removed and operated as independent handheld viewers. The IPD of the two system can be adjusted on the helmet mount.

Optional mounts available

Delivery set

Optional head gear