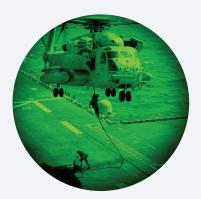

## QUAD TUBE GROUND PANORAMIC NIGHT VISION GOGGLES

Display

The NVS 18 QUAD Panoramic Night Vision Goggle, provides users wide field-of-view, helmet-mounted device with either green or white phosphor technology for improved target detection and recognition, 120 FOV allows for quick DIR (Detection, Identification, Reaction) under adverse conditions and is ruggedized for ground applications. The most striking feature of the NVS 18 is the presence of four separate image intensifier tubes with four separate objective lenses arrayed in a panoramic orientation. The center two, giving the operator more depth perception, while two point slightly outward from the center to increase peripheral view. They can also be easily removed and operated as independent handheld viewers. The IPD of the two system can be adjusted on the helmet mount.