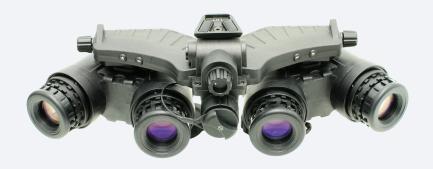

## QUAD TUBE GROUND PANORAMIC NIGHT VISION GOGGLES

Display

The NVS 18 QUAD Panoramic Night Vision Goggle, provides users wide field-of-view, helmet-mounted device with either green or white phosphor technology for improved target detection and recognition, 120 FOV allows for quick DIR (Detection, Identification, Reaction) under adverse conditions and is ruggedized for ground applications. The most striking feature of the NVS 18 is the presence of four separate image intensifier tubes with four separate objective lenses arrayed in a panoramic orientation. The center two, giving the operator more depth perception, while two point slightly outward from the center to increase peripheral view. They can also be easily removed and operated as independent handheld viewers. The IPD of the two system can be adjusted on the helmet mount.