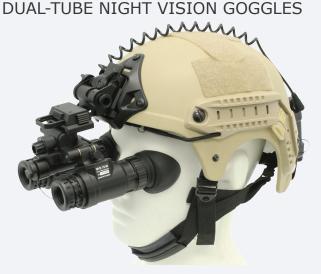

## **NVS 15-MAGBW** AUTO-GATED BLACK AND WHITE DUAL-TUBE NIGHT VISION GOGGLES

Delivery set

Optional mounts available

Mounted on headgear

Back view on helmet

105 Sparks Ave., Toronto, ON, M2H 2S5 Canada newconsales@newcon-optik.com, www.newcon-optik.com Specifications, visuals, descriptions, and technical data are non-binding and may be changed without notice – 2024-01-06 ©2024 Newcon Optik – All rights reserved