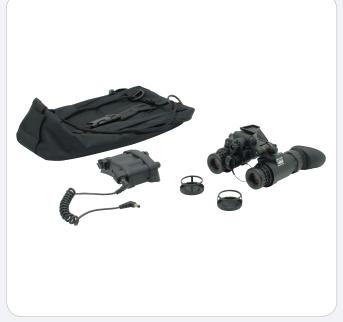

## DELIVERY SET

Supplied with the following standard accessories:

- Padded soft carrying case
- 2x CR123 batteries
- Battery pack (Counter weight)
- 2x objective, 2x eye piece lens cover
- Lens cleaning tissue
- Operation manual

Delivery set

Optional mounts available

Mounted on headgear

Back view on helmet

105 Sparks Ave., Toronto, ON, M2H 2S5 Canada newconsales@newcon-optik.com, www.newcon-optik.com Specifications, visuals, descriptions, and technical data are non-binding and may be changed without notice – 2024-01-06 ©2024 Newcon Optik – All rights reserved