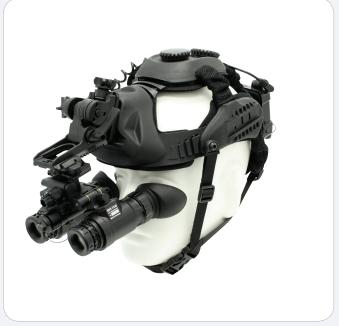

|
| Startup time (seconds)                 | <1                       |
| Auto shutoff                           | Yes                      |
| Manual gain control                    | Yes                      |
| Operating temperature range (°C)       | -40 to +55               |
| Storage temperature range (°C)         | -40 to +60               |
| Humidity                               | up to 95% non-condensing |
| Waterproofing, standard                | IP67 (1m 30min)          |

## **NVS 15-M DUAL-TUBE NIGHT VISION GOGGLES**



## **DELIVERY SET**

Supplied with the following standard accessories:

- Padded soft carrying case
- 2x CR123 batteries
- Battery pack (Counter weight)
- 2x objective, 2x eye piece lens cover
- Lens cleaning tissue
- Operation manual



Delivery set



Mounted on headgear





Back view on helmet