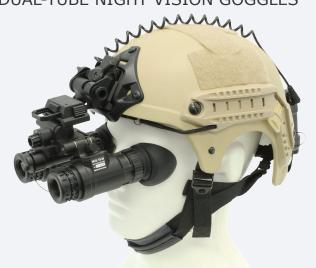

## NVS 15-M DUAL-TUBE NIGHT VISION GOGGLES

Display

The NVS 15-M dual-tube night vision goggles have been proven by deployments in conflict zones and by peacekeepers around the world. NVS 15-M utilizes two advanced Gen 3 image intensifier tubes, with minimum, exportable FOM >1800, built-in IR illuminator, auto shutoff mechanism and is fully MIL-SPEC. The NVS 15-M provides users with full depth perception, and is ideal for vehicle operation and any other dark-environment task requiring acute situational awareness.

Delivery set

Mounted on headgear

Back view on helmet