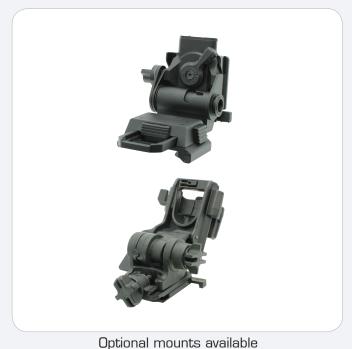

seconds)                 | <1                       |
| Auto shutoff                           | Yes                      |
| Manual gain control                    | Yes                      |
| Operating temperature range (°C)       | -40 to +55               |
| Storage temperature range (°C)         | -40 to +60               |
| Humidity                               | up to 95% non-condensing |
| Waterproofing, standard                | IP67 (1m 30min)          |

## **NVS 15-M DUAL-TUBE NIGHT VISION GOGGLES**



## **DELIVERY SET**

Supplied with the following standard accessories:

- Padded soft carrying case
- 2x CR123 batteries
- Battery pack (Counter weight)
- 2x objective, 2x eye piece lens cover
- Lens cleaning tissue
- Operation manual



Delivery set



Mounted on headgear





Back view on helmet