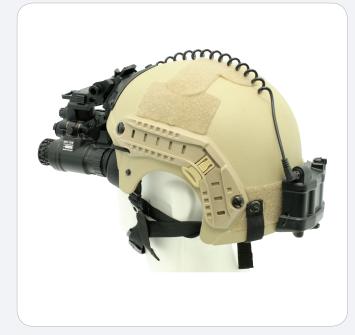

conds)                 | <1                       |
| Auto shutoff                           | Yes                      |
| Manual gain control                    | Yes                      |
| Operating temperature range (°C)       | -40 to +55               |
| Storage temperature range (°C)         | -40 to +60               |
| Humidity                               | up to 95% non-condensing |
| Waterproofing, standard                | IP67 (1m 30min)          |

## **NVS 15-M DUAL-TUBE NIGHT VISION GOGGLES**



## **DELIVERY SET**

Supplied with the following standard accessories:

- Padded soft carrying case
- 2x CR123 batteries
- Battery pack (Counter weight)
- 2x objective, 2x eye piece lens cover
- Lens cleaning tissue
- Operation manual



Delivery set



Mounted on headgear





Back view on helmet