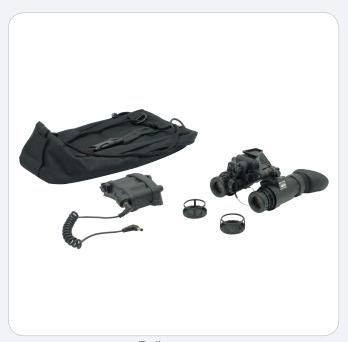

## **DELIVERY SET**

Supplied with the following standard accessories:

- Padded soft carrying case
- 2x CR123 batteries
- Battery pack (Counter weight)
- 2x objective, 2x eye piece lens cover
- Lens cleaning tissue
- Operation manual

Delivery set

Mounted on headgear

Back view on helmet