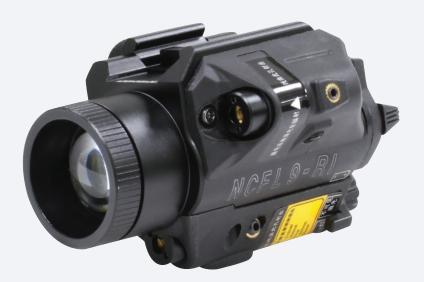

## NCFL 9RI TACTICAL LED FLASHLIGHT

The NCFL 9RI was developed with the cooperation of military experts and professionals to develop a rugged, easy to use tactical flashlight. The unit has a built-in laser feature to assist with precision aiming. The NCFL 9RI tactical LED flashlight can be mounted on variety of pistols and other weapons with a standard Picatinny Mount. The remote pressure switch, which operates the flashlight and the laser aimer, supplies an additional tactical advantage.

| General                                | NCFL 9 RI                                                              |
|----------------------------------------|------------------------------------------------------------------------|
| Mode                                   | OFF, Flashlight, Red Laser Aimer, Infrared Aimer, Flashlight+Red Laser |
| Color                                  | Black                                                                  |
| Flashlight                             |                                                                        |
| Bulb                                   | C4 LED                                                                 |
| Light output (lumens)                  | >225                                                                   |
| Visible laser distance (m)             | 75                                                                     |
| IR Distance (m)                        | 250                                                                    |
| Visible laser/ IR laser                | 650±10nm @ <5mW / 835±10nm @ <10mW                                     |
| Laser beam size (mm @ 10m)             | <Ø10                                                                   |
| Mechanics, Electronics & Environmental |                                                                        |
| Mounting requirements                  | MIL-STD-1913 Picatinny Mount                                           |
| Battery                                | 2 x CR 123 Lithium                                                     |
| Hours of operation (hours)             | ≥5                                                                     |
| Operating temperature range (°C)       | -20 to +50                                                             |
| Storage temperature range (°C)         | -40 to +60                                                             |
| Dimensions (mm)                        | 80x55x51                                                               |
| Weight w/o batteries (g)               | 115                                                                    |
| Waterproof                             | IP67 / 1m/30min                                                        |