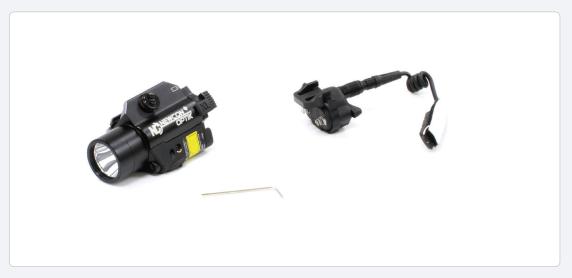

## **DELIVERY SET**

Supplied with the following standard accessories:

- 2x CR123 Lithium
- Pressure switch

- Allen key
- Operation manual

Mounted on Glock pistol

Optional hard case

Delivery set