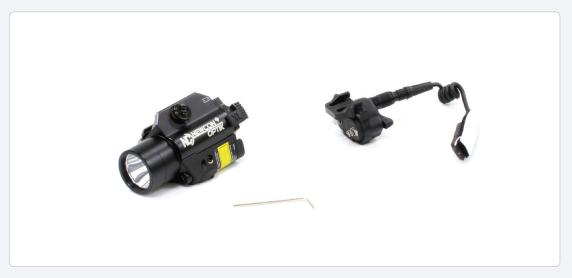

## **DELIVERY SET**

Supplied with the following standard accessories:

- 2x CR123 Lithium
- Pressure switch

- Allen key
- Operation manual

Mounted on Assault Rifle

Optional hard case

Delivery set