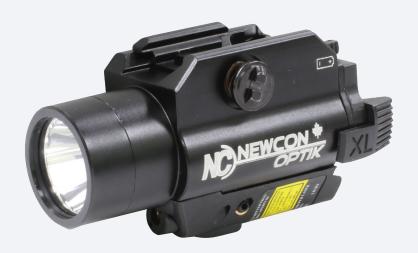

## NCFL 9 TACTICAL LED FLASHLIGHT

The NCFL 9 was developed with the cooperation of military experts and professionals to develop a rugged, easy to use tactical flashlight. The unit has a built-in infrared aimer feature to assist with precision aiming. The NCFL 9 tactical LED flashlight can be mounted on variety of pistols and other weapons with a standard Picatinny Mount. The remote pressure switch, which operates the flashlight and the IR aimer supplies an additional tactical advantage.

| General                                | NCFL 9                           |
|----------------------------------------|----------------------------------|
| Mode                                   | OFF, Flashlight, Infrared Aimer  |
| Color                                  | Black                            |
| Flashlight                             |                                  |
| Bulb                                   | C4 LED                           |
| Light output (lumens)                  | >180                             |
| IR Distance (m)                        | 250                              |
| Visible laser/ IR laser                | 830±10nm, <15mW                  |
| Laser beam size (mm @ 10m)             | <Ø10                             |
| Mechanics, Electronics & Environmental |                                  |
| Mounting requirements                  | MIL-STD-1913 Picatinny Mount     |
| Battery                                | 2 x CR 123 Lithium               |
| Hours of operation (hours)             | 40 (IR mode)<br>1.7 (Flashlight) |
| Operating temperature range (°C)       | -20 to +50                       |
| Storage temperature range (°C)         | -40 to +60                       |
| Dimensions (mm)                        | 87x41x50                         |
| Weight w/o batteries (g)               | 106                              |
| Waterproof                             | IP67 / 1m/30min                  |