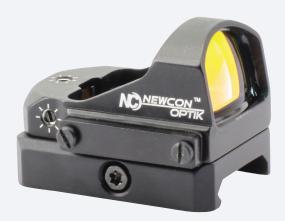

## NC BURD BACK-UP RED DOT SIGHT

The NC BURD is a compact Back-Up Red Dot Sight for CQB engagements, enabling rapid target acquisition as a stand-alone miniature sight or an add-on accessory for other optics.

The sight features 1x magnification and unlimited eye relief, as well as an illuminated red dot for rapid and easy aiming.

The NC BURD is compatible with weapon systems featuring MIL-STD-1913 mounts, including rifles, shotguns and modern handguns with pistol mounting plates such as the new GLOCK GEN 4 MOS™ (modular optic system). The NC BURD uses the common CR2O32 battery; a side-loading battery compartment allows the user to replace the battery without taking the unit apart or even unmounting from a weapon, ensuring there is no loss of zero.

| Optics                                 | NC BURD                 |
|----------------------------------------|-------------------------|
| Magnification (x)                      | 1                       |
| Field of view                          | Unlimited               |
| Parallax                               | No                      |
| Ballistic Specifications               |                         |
| Reticle pattern                        | Red Dot                 |
| Lit reticle                            | Yes                     |
| Lit reticle colour                     | Red                     |
| Adjustable reticle brightness          | Yes                     |
| Mechanics, Electronics & Environmental |                         |
| Colour                                 | Black                   |
| Dimensions (mm)                        | 46x38x35                |
| Weight (g)                             | 63                      |
| Battery type                           | 1x CR2032               |
| Battery life, minimum (h)              | 60 @ maximum brightness |
| Operating temperature range (°C)       | -40 to +60              |
| IR compatible                          | Yes                     |
| Waterproofing                          | 1m / 30min              |
| Mount type                             | MIL-STD-1913            |