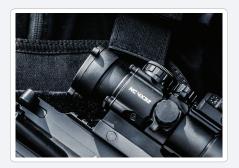

Its versatile mount and small size allows the NC BURD to be mounted on magnified optics to give an added advantage of a 1x system. It integrates flawlessly with Newcon Optik's NC 4x32 and NC 6x50 reflex sights, enabling an operator to carry out varied missions in more complex environments.

## **APPLICATIONS**

Mounted on NC 4x32 Reflex sight

Mounted on SPOTTER LRF spotting scope

Mounted on NC 6x50 Reflex sight