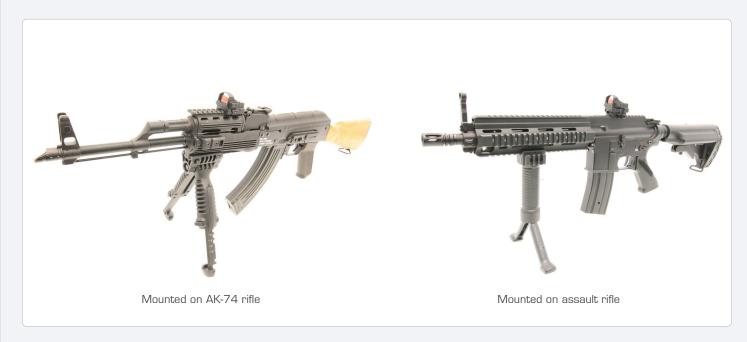

Its versatile mount and small size allows the NC BURD to be mounted on magnified optics to give an added advantage of a 1x system. It integrates flawlessly with Newcon Optik's NC 4x32 and NC 6x50 reflex sights, enabling an operator to carry out varied missions in more complex environments.