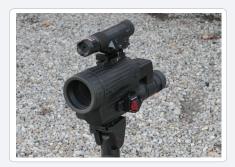

## **APPLICATIONS**

Mounted on NC 4x32 Reflex sight

Mounted on SPOTTER LRF spotting scope

Mounted on NC 6x50 Reflex sight