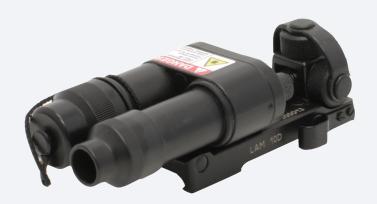

## LAM 10D INFRARED LASER AIMER

Display

The LAM 10D is a single channel IR laser aimer designed to reach out to 1,000m. For night operations, this simple, extremely lightweight device is the right choice for professional operators demanding unrivalled performance and reliability. The unit is constructed of high strength aluminum and can withstand rigors of tactical life on virtually any weapon platform.

## LAM 10D INFRARED LASER AIMER