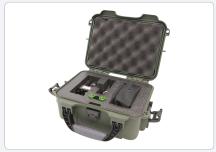

Environmental |            |
| Dimensions (mm)                        | 114x45x32  |
| Weight without batteries (g)           | 150        |
| Shock resistance (G)                   | 300        |
| Quick release                          | Yes        |
| Battery type                           | CR 123     |
| Battery life, (hours)                  | 10         |
| Operating temperature range (°C)       | -40 to +60 |
| Storage temperature range (°C)         | -40 to +60 |
| Waterproofing                          | 45m/1h     |

## LAM 10D INFRARED LASER AIMER



## **DELIVERY SET**

Supplied with the following standard accessories:

- Soft carrying case
- Pressure switch membrane for remote operation with Velcro adhesive

- 1x CR 123 Lithium battery
- Operation Manual

## **ACCESSORIES**



Optional LAM 10D Hard Case



Delivery Set



Side View