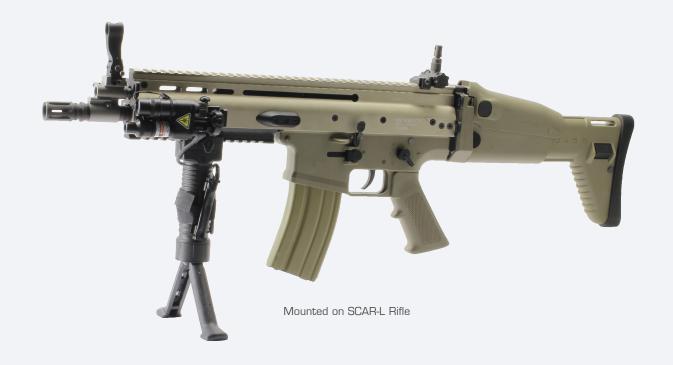

## LAM 10D INFRARED LASER AIMER

Display

The LAM 10D is a single channel IR laser aimer designed to reach out to 1,000m. For night operations, this simple, extremely lightweight device is the right choice for professional operators demanding unrivalled performance and reliability. The unit is constructed of high strength aluminum and can withstand rigors of tactical life on virtually any weapon platform.