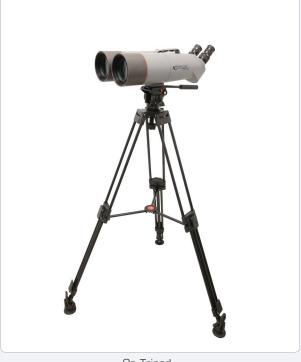

## **BIG EYE 28x100 ED**

The BIG EYE 28x100 ED is designed to meet the most demanding specifications and is capable of withstanding maritime weather. It is useful as a marine binocular, a border guarding instrument, or with other applications where long-range viewing is required.

The BIG EYE 28x100 ED has massive objective lenses, BAK-6 prisms and precision ground, multi-coated optics. Optical quality is extraordinary with true edge-to-edge image clarity. Oversized, individually focusing ocular lenses are set at an angle for comfortable viewing, and have foldable eyecups. The mounted device swivels a full 360° horizontally and 135° vertically. The instrument is nitrogen-filled to prevent fogging. It can also be coupled with one or two NVS 14 series night vision monoculars for night operation.

## BIG EYE 28x100 ED

LONG RANGE OBSERVATION BINOCULAR