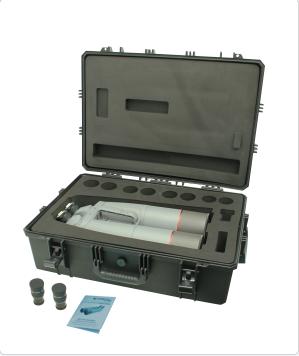

## DELIVERY SET

Supplied with the following standard accessories:

• Lens Cover

• Lens Cleaning Cloth

• Operation Manual

## OPTIONAL ACCESSORIES

Pan-Tilt Mechanism

NVS 14-3AG

Hard case

CCD Camera On Tripod 105 Sparks Ave., Toronto, ON, M2H 2S5 Canada newconsales@newcon-optik.com, www.newcon-optik.com Specifications, visuals, descriptions, and technical data are non-binding and may be changed without notice – 2024-01-06 ©2024 Newcon Optik – All rights reserved