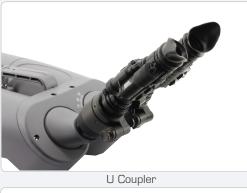

The BIG EYE 28x100 ED has massive objective lenses, BAK-6 prisms and precision ground, multi-coated optics. Optical quality is extraordinary with true edge-to-edge image clarity. Oversized, individually focusing ocular lenses are set at an angle for comfortable viewing, and have foldable eyecups. The mounted device swivels a full 360° horizontally and 135° vertically. The instrument is nitrogen-filled to prevent fogging. It can also be coupled with one or two NVS 14 series night vision monoculars for night operation.

## OPTIONAL ACCESSORIES

Pan-Tilt Mechanism

NVS 14-3AG

Hard case

CCD Camera On Tripod 105 Sparks Ave., Toronto, ON, M2H 2S5 Canada newconsales@newcon-optik.com, www.newcon-optik.com Specifications, visuals, descriptions, and technical data are non-binding and may be changed without notice – 2024-01-06 ©2024 Newcon Optik – All rights reserved