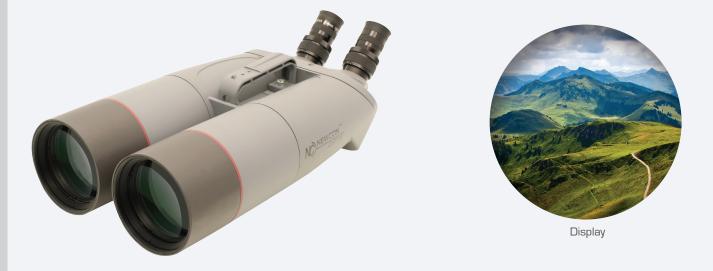

## **BIG EYE 28x100 ED**

The BIG EYE 28x100 ED is designed to meet the most demanding specifications and is capable of withstanding maritime weather. It is useful as a marine binocular, a border guarding instrument, or with other applications where long-range viewing is required.

The BIG EYE 28x100 ED has massive objective lenses, BAK-6 prisms and precision ground, multi-coated optics. Optical quality is extraordinary with true edge-to-edge image clarity. Oversized, individually focusing ocular lenses are set at an angle for comfortable viewing, and have foldable eyecups. The mounted device swivels a full 360° horizontally and 135° vertically. The instrument is nitrogen-filled to prevent fogging. It can also be coupled with one or two NVS 14 series night vision monoculars for night operation.

## BIG EYE 28x100 ED

LONG RANGE OBSERVATION BINOCULAR